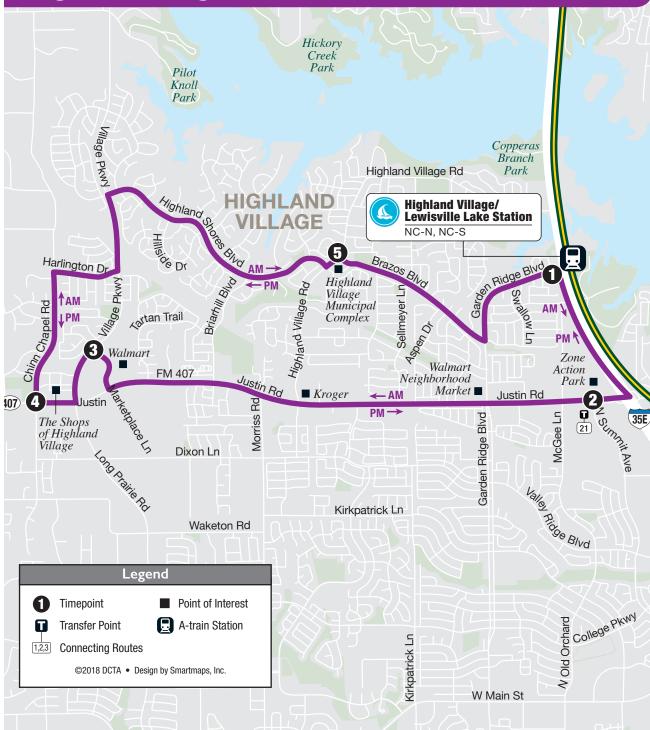

## Highland Village Connect Shuttle

## HVCS Schedule: Monday-Friday / Horario de HVCS: Lunes-Viernes

| Morning Route (Clockwise) / Ruta de la mañana (corre en la dirección del reloj) |                                          |                        |                                   |                           |                                          |                                              |  |  |
|---------------------------------------------------------------------------------|------------------------------------------|------------------------|-----------------------------------|---------------------------|------------------------------------------|----------------------------------------------|--|--|
|                                                                                 | Highland<br>Village Station<br>(Departs) | Justin<br>at<br>Summit | Village Pkwy<br>at<br>Marketplace | Chinn Chapel<br>at<br>407 | l Highland<br>Village<br>Municipal Compl | Highland<br>Village Station<br>lex (Arrives) |  |  |
|                                                                                 | 0                                        | 2                      | 3                                 | 4                         | 5                                        | 0                                            |  |  |
|                                                                                 | ID: 124101                               | ID: 124106             | ID: 124104                        | ID: 124108                | ID: 124102                               | ID: 124101                                   |  |  |
| -                                                                               | _                                        | _                      | _                                 | 4:45<br>5:05              | 5:02<br>5:22                             | 5:12<br>5:32                                 |  |  |
|                                                                                 | 5:25                                     | 5:31                   | 5:47                              | 5:50                      | 6:07                                     | 6:17                                         |  |  |
|                                                                                 | <u>5:45</u><br>6:30                      | <u>5:51</u><br>6:36    | <u>6:07</u><br>6:52               | <u>6:10</u><br>6:55       | <u>6:27</u><br>7:12                      | <u>6:37</u><br>7:22                          |  |  |
| ₹-                                                                              | <u> </u>                                 | <u> </u>               | <u>7:15</u><br>7:57               | <u> </u>                  | <u> </u>                                 | <u>7:45</u><br>8:27                          |  |  |
|                                                                                 | 7:56                                     | 8:02                   | 8:18                              | 8:21                      | 8:38                                     | 8:48                                         |  |  |
|                                                                                 | 8:40                                     | 8:46                   | 9:02                              | 9:05                      | 9:22                                     | 9:32                                         |  |  |
|                                                                                 | 9:02                                     | 9:08                   | 9:24                              | 9:27                      | _                                        | _                                            |  |  |
|                                                                                 | 9:45                                     | 9:51                   | 10:07                             | 10:10                     | _                                        | _                                            |  |  |

## Afternoon Route (Counterclockwise) / Ruta de la tarde (corre contra la dirección del reloj)

|   | Highland<br>Village Statio<br>(Departs) | Highland<br>n Village<br>Municipal Comple | Chinn Chapel<br>at<br>ex 407 | Village Pkwy<br>at<br>Marketplace | Justin<br>at<br>Summit | Highland<br>Village Station<br>(Arrives) |
|---|-----------------------------------------|-------------------------------------------|------------------------------|-----------------------------------|------------------------|------------------------------------------|
|   | 1                                       | 5                                         | 4                            | 3                                 | 2                      | 0                                        |
|   | ID: 124101                              | ID: 124102                                | ID: 124103                   | ID: 124107                        | ID: 124105             | ID: 124101                               |
|   | 2:46<br>3:10                            | 2:55<br>3:19                              | 3:10<br>3:34                 | 3:13<br>3:43                      | 3:27<br>3:57           | 3:32<br>4:02                             |
|   | 3:46                                    | 3:55                                      | 4:10                         | 4:13                              | 4:27                   | 4:32                                     |
|   | 4:16                                    | 4:25                                      | 4:40                         | 4:43                              | 4:57                   | 5:02                                     |
|   | 4:51                                    | 5:00                                      | 5:15                         | 5:18                              | 5:32                   | 5:37                                     |
| Σ | 5:16                                    | 5:25                                      | 5:40                         | 5:43                              | 5:57                   | 6:02                                     |
|   | 5:46                                    | 5:55                                      | 6:10                         | 6:13                              | 6:27                   | 6:32                                     |
|   | 6:19                                    | 6:28                                      | 6:43                         | 6:46                              | 7:00                   | 7:05                                     |
|   | 6:46                                    | 6:55                                      | 7:10                         | 7:13                              | 7:27                   | 7:32                                     |
|   | 7:25                                    | 7:34                                      | 7:49                         | 7:52                              | 8:06                   | 8:11                                     |
|   | 8:10                                    | 8:19                                      | 8:34                         | 8:43                              | 8:57                   | 9:02                                     |