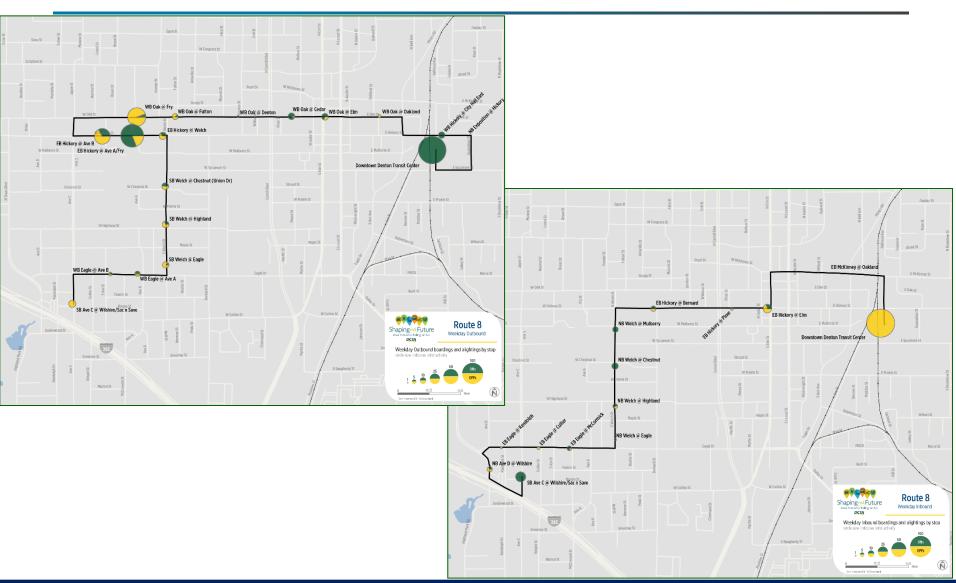

s and weaknesses of existing system
  - Review travel patterns
  - Assess system efficiency
  - Identify unmet transit needs
- Recommend service improvements
  - Serve existing riders better
  - Attract new riders
  - Improve over-all system productivity



# **COA Study Approach**



# Three main focus areas of analysis:

- 1. What does the market say?
  - Population and employment density
  - Population characteristics
  - Land-use characteristics
  - Regional travel patterns
- 2. What do the numbers say?
  - Ridership
  - Productivity
  - On-time Performance
- 3. What do the people say?
  - Riders
  - Non-riders
  - Staff
  - Stakeholders



# **Market Analysis**







# **Market Analysis**

















#### Weekday Ridership by Route

#### Weekday Ridership per Trip by Route

























|                                                                                                                                                                                                                                                                                                    | nelp DCTA improv<br>by completing t | e transit service in I<br>he survey below.<br>this survey on anoth<br>d to take it again.                                                                                                                                                                                                                                                                                                                   | Denton