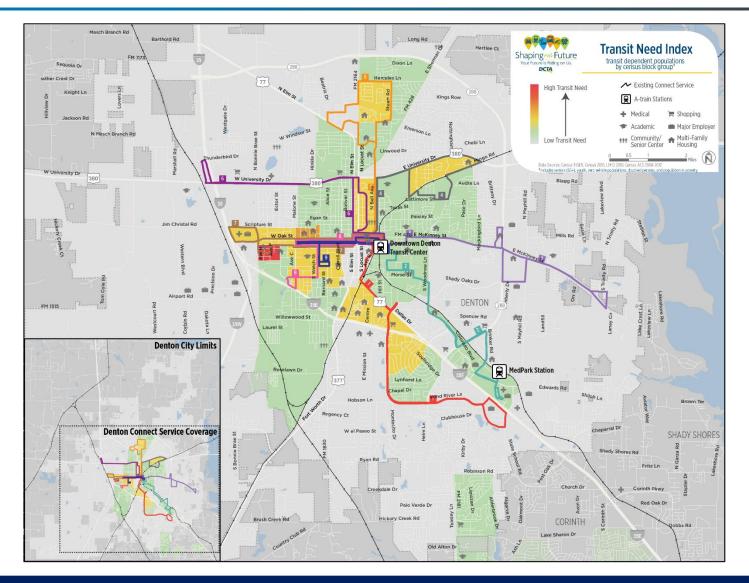

o step back and see how everything is working together as a system







- Identify strengths and weaknesses of existing system
  - Review travel patterns
  - Assess system efficiency
  - Identify unmet transit needs
- Recommend service improvements
  - Serve existing riders better
  - Attract new riders
  - Improve over-all system productivity



# **COA Study Approach**



# Three main focus areas of analysis:

- 1. What does the market say?
  - Population and employment density
  - Population characteristics
  - Land-use characteristics
  - Regional travel patterns
- 2. What do the numbers say?
  - Ridership
  - Productivity
  - On-time Performance
- 3. What do the people say?
  - Riders
  - Non-riders
  - Staff
  - Stakeholders



# **Market Analysis**







# **Market Analysis**

















#### Weekday Ridership by Route

#### Weekday Ridership per Trip by Route

























|                                                                                                                                                                                                                                                                                                    | nelp DCTA improv<br>by completing t | e transit service in I<br>he survey below.<br>this survey on anoth<br>d to take it again.