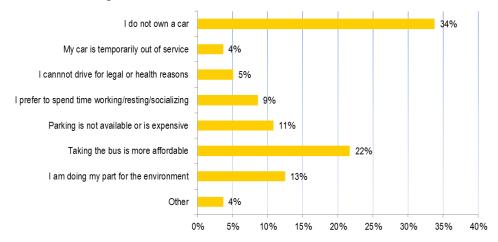

Other

4%

Drive alone

20%

How Often Do You Use DCTA Connect?

No respondents were 13 or under