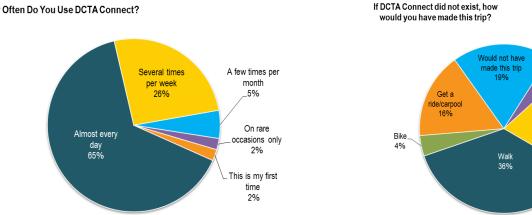

Other

4%

Drive alone

20%

How Often Do You Use DCTA Connect?

No respondents were 13 or under