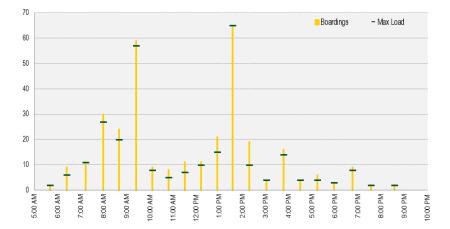

#### Weekday Ridership per Trip by Route

|                                                                                                                                                                                                                                                                                                    | nelp DCTA improv<br>by completing t | e transit service in I<br>he survey below.<br>this survey on anoth<br>d to take it again.                                                                                                                                                                                                                                                                                                                   | Denton                                                                                                   | SUR                                                 | /EY                                                 | Sequ                  | ience Number              | :    |  |
|----------------------------------------------------------------------------------------------------------------------------------------------------------------------------------------------------------------------------------------------------------------------------------------------------|-------------------------------------|-------------------------------------------------------------------------------------------------------------------------------------------------------------------------------------------------------------------------------------------------------------------------------------------------------------------------------------------------------------------------------------------------------------|----------------------------------------------------------------------------------------------------------|-----------------------------------------------------|-----------------------------------------------------|-----------------------|---------------------------|------|--|
| How often do you use DCTA service?     Almost every day     On rare occasions only     Several times per week     Are times per month     Including this bus, which routes will you use to complete th     trip (including A-train, DART, or other services)?     Ist Route: 2nd Route: 3rd Route: | 11                                  | 10. What is your approximate household income? (Optional)  □ Less than \$10,000 □ \$30,000 - \$49,999 □ More than \$75,000 □ \$10,000 - \$29,999 □ \$50,000 - \$74,999 □ No response  11. Which category best describes your ethnic or racial background? (Select all that apply) □ White □ Black/African American □ Native Hawaiian/Pacific Islander □ American Indian or Alaska Native □ Hispanic □ Asian |                                                                                                          |                                                     |                                                     |                       |                           |      |  |
| Where did you begin this one-way trip?     Home Store or Shopping Cent     Work Hospital or Clinic     School Other     Please provide an address or description of where this place                                                                                                               | 12                                  | Do not care to Which of the fol (Select all that a) I do not own: My car is tem I cannot drive                                                                                                                                                                                                                                                                                                              | <b>lowing des</b><br>oply)<br>a car<br>porarily out                                                      | t of servic                                         | Other<br>reasons th                                 |                       | se DCTA?                  |      |  |
| Where is your final destination on this one-way trip?     Home Store or Shopping Cent     Work Hospital or Clinic     School Other Please provide an address or description of where this place                                                                                                    | is located:                         | I prefer to spe Parking is no Taking the bu I am doing m Other                                                                                                                                                                                                                                                                                                                                              | end time wo<br>t available o<br><b>is is more a</b><br>y part for th                                     | orking / re<br>or is expe<br>ffordable<br>e environ | esting / soci<br>nsive at my<br>than paying<br>ment | destinat<br>g for gas | ion<br><b>and car mai</b> | -    |  |
| 5. If this route didn't exist, how would you have made this trip<br>Drive alone Get a ride/carpool<br>Walk Would not have made this trip<br>Bike Other                                                                                                                                             | ?                                   | What type of fai<br>One-Way Trip<br>10-Ride Book                                                                                                                                                                                                                                                                                                                                                            | Connect (E<br>Reduced                                                                                    | Bus Only)<br>Fare                                   | Local S<br>Reduced                                  | ystem<br>Fare         | Regional<br>Reduced       | Fare |  |
| 6. Where did you get your information about DCTA services?<br>(Select all that apply)<br>DCTA Website DCTA Go Guide<br>Stop/Station Signage Where's My Ride Tool<br>DCTA Customer Service Social Media (Facebook, Tw<br>Other                                                                      | witter, etc)                        | 10-Ride Book<br>2-Hour Pass<br>Day Pass<br>7-Day Pass<br>10-Pack Day Pass<br>Monthly Pass                                                                                                                                                                                                                                                                                                                   | -<br>-<br>-<br>-                                                                                         | -<br>-<br>-<br>-                                    |                                                     |                       |                           |      |  |
| 7. What is your gender?                                                                                                                                                                                                                                                                            | 1                                   | Annual Pass<br>Summer Youth Pass                                                                                                                                                                                                                                                                                                                                                                            | -                                                                                                        | -                                                   | -<br>-                                              |                       |                           | -    |  |
| 8. What is your age?           □ 13 or under         □ 14-18         □ 19-25           □ 26-35         □ 36-64         □ 65 or over                                                                                                                                                                | 3                                   | Student/Faculty Full<br>Semester Pass<br>Summer Semester<br>Pass                                                                                                                                                                                                                                                                                                                                            | -                                                                                                        | -                                                   | -                                                   |                       | •                         |      |  |
| 9. Which of the following best describes your employment sta<br>Full-Time Part-Time Student                                                                                                                                                                                                        | atus?                               | Pass<br>Student/Faculty<br>Annual Pass                                                                                                                                                                                                                                                                                                                                                                      | -<br>                                                                                                    | -                                                   | -                                                   |                       |                           |      |  |
| Retired Unemployed Other                                                                                                                                                                                                                                                                           | NE box per rov                      | DART/The T Regional Passes      OTHER      only?                                                                                                                                                                                                                                                                                                                                                            |                                                                                                          |                                                     |                                                     |                       |                           |      |  |
| 51 7 1                                                                                                                                                                                                                                                                                             |                                     | Longer service hours                                                                                                                                                                                                                                                                                                                                                                                        |                                                                                                          |                                                     |                                                     |                       |                           |      |  |
| More bus stops for shorter walk distance to/from bus stops<br>Buses running more frequently but on fewer streets                                                                                                                                                                                   |                                     | Fewer bus stops for faster bus service Buses running on more streets but less frequently                                                                                                                                                                                                                                                                                                                    |                                                                                                          |                                                     |                                                     |                       |                           |      |  |
| busses raining more inspacintly but on roles of each                                                                                                                                                                                                                                               |                                     |                                                                                                                                                                                                                                                                                                                                                                                                             | re new areas within Denton<br>demand service (rider selects when/where to go using real-time technology) |                                                     |                                                     |                       |                           |      |  |