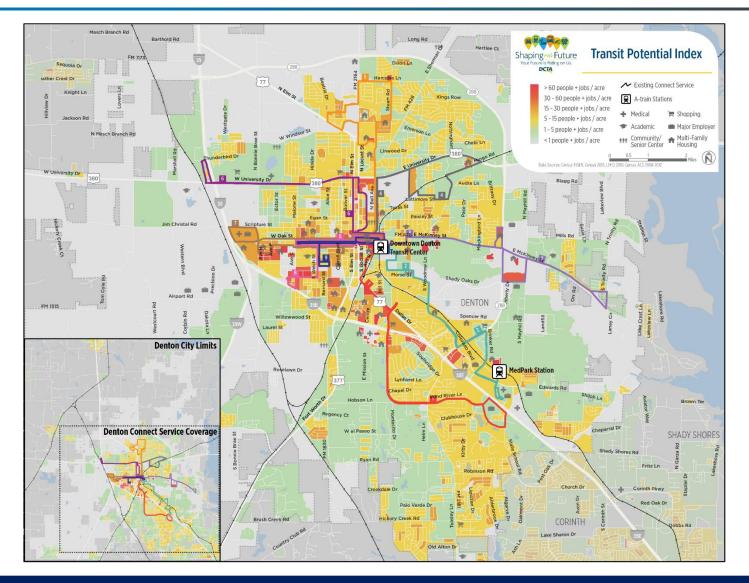

COA provides an opportunity to step back and see how everything is working together as a system







- Identify strengths and weaknesses of existing system
  - Review travel patterns
  - Assess system efficiency
  - Identify unmet transit needs
- Recommend service improvements
  - Serve existing riders better
  - Attract new riders
  - Improve over-all system productivity



# **COA Study Approach**



# Three main focus areas of analysis:

- 1. What does the market say?
  - Population and employment density
  - Population characteristics
  - Land-use characteristics
  - Regional travel patterns
- 2. What do the numbers say?
  - Ridership
  - Productivity
  - On-time Performance
- 3. What do the people say?
  - Riders
  - Non-riders
  - Staff
  - Stakeholders



# **Market Analysis**







# **Market Analysis**

















#### Weekday Ridership by Route

#### Weekday Ridership per Trip by Route

























|                                                                                                                                                                                                                                                                                                    | nelp DCTA improv<br>by completing t | e transit service in I<br>he survey below.<br>this survey on anoth<br>d to take it again.