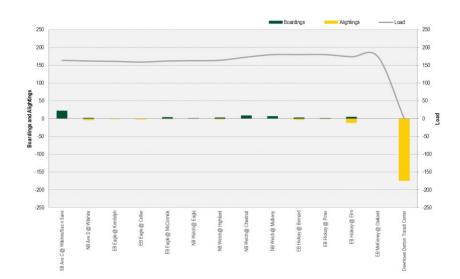

sses of existing system
  - Review travel patterns
  - Assess system efficiency
  - Identify unmet transit needs
- Recommend service improvements
  - Serve existing riders better
  - Attract new riders
  - Improve over-all system productivity



# **COA Study Approach**



# Three main focus areas of analysis:

- 1. What does the market say?
  - Population and employment density
  - Population characteristics
  - Land-use characteristics
  - Regional travel patterns
- 2. What do the numbers say?
  - Ridership
  - Productivity
  - On-time Performance
- 3. What do the people say?
  - Riders
  - Non-riders
  - Staff
  - Stakeholders



# **Market Analysis**







# **Market Analysis**

















#### Weekday Ridership by Route

#### Weekday Ridership per Trip by Route

























|                                                                                                                                                                                                                                                                                                    | nelp DCTA improv<br>by completing t | e transit service in I<br>he survey below.<br>this survey on anoth<br>d to take it again.                                                                                                                                                                                                                                                                                                                   | Denton