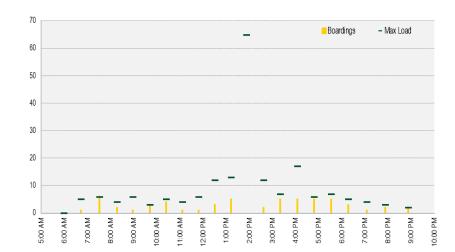

es of existing system
  - Review travel patterns
  - Assess system efficiency
  - Identify unmet transit needs
- Recommend service improvements
  - Serve existing riders better
  - Attract new riders
  - Improve over-all system productivity



# **COA Study Approach**



# Three main focus areas of analysis:

- 1. What does the market say?
  - Population and employment density
  - Population characteristics
  - Land-use characteristics
  - Regional travel patterns
- 2. What do the numbers say?
  - Ridership
  - Productivity
  - On-time Performance
- 3. What do the people say?
  - Riders
  - Non-riders
  - Staff
  - Stakeholders



# **Market Analysis**







# **Market Analysis**

















#### Weekday Ridership by Route

#### Weekday Ridership per Trip by Route

























|                                                                                                                                                                                                                                                                                                    | nelp DCTA improv<br>by completing t | e transit service in I<br>he survey below.<br>this survey on anoth<br>d to take it again.                                                                                                                                                                                                                                                                                                                   | Denton