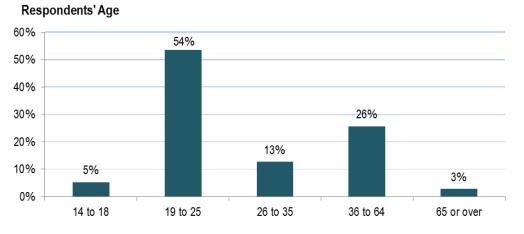

Other

4%

Drive alone

20%

How Often Do You Use DCTA Connect?

No respondents were 13 or under