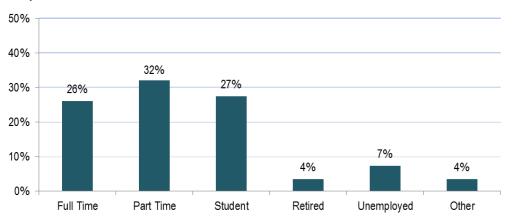

#### **Respondents' Work Status**

| and the second s |       |
|--------------------------------------------------------------------------------------------------------------------------------------------------------------------------------------------------------------------------------------------------------------------------------------------------------------------------------------------------------------------------------------------------------------------------------------------------------------------------------------------------------------------------------------------------------------------------------------------------------------------------------------------------------------------------------------------------------------------------------------------------------------------------------------------------------------------------------------------------------------------------------------------------------------------------------------------------------------------------------------------------------------------------------------------------------------------------------------------------------------------------------------------------------------------------------------------------------------------------------------------------------------------------------------------------------------------------------------------------------------------------------------------------------------------------------------------------------------------------------------------------------------------------------------------------------------------------------------------------------------------------------------------------------------------------------------------------------------------------------------------------------------------------------------------------------------------------------------------------------------------------------------------------------------------------------------------------------------------------------------------------------------------------------------------------------------------------------------------------------------------------------|-------|
| 🗲 🕣 🔁 https://www.surveymonkey.com/r/DentonCOA 🔎 👻 🔒 SurveyMonkey Inc. [ 🖒 🔥 Denton Bus Service Improv 🗙                                                                                                                                                                                                                                                                                                                                                                                                                                                                                                                                                                                                                                                                                                                                                                                                                                                                                                                                                                                                                                                                                                                                                                                                                                                                                                                                                                                                                                                                                                                                                                                                                                                                                                                                                                                                                                                                                                                                                                                                                       | ☆ ☆ 🛱 |
| Shaping on Us.                                                                                                                                                                                                                                                                                                                                                                                                                                                                                                                                                                                                                                                                                                                                                                                                                                                                                                                                                                                                                                                                                                                                                                                                                                                                                                                                                                                                                                                                                                                                                                                                                                                                                                                                                                                                                                                                                                                                                                                                                                                                                                                 | ^     |
| Denton Bus Service Improvement Survey                                                                                                                                                                                                                                                                                                                                                                                                                                                                                                                                                                                                                                                                                                                                                                                                                                                                                                                                                                                                                                                                                                                                                                                                                                                                                                                                                                                                                                                                                                                                                                                                                                                                                                                                                                                                                                                                                                                                                                                                                                                                                          |       |
| Please help DCTA improve transit service in Denton by completing this short survey.<br>Por favor ayude a DCTA en mejorar los servicios transitos en Denton completando esta encuesta.                                                                                                                                                                                                                                                                                                                                                                                                                                                                                                                                                                                                                                                                                                                                                                                                                                                                                                                                                                                                                                                                                                                                                                                                                                                                                                                                                                                                                                                                                                                                                                                                                                                                                                                                                                                                                                                                                                                                          |       |
| * 1. Please select a language / Por favor elige una lengua                                                                                                                                                                                                                                                                                                                                                                                                                                                                                                                                                                                                                                                                                                                                                                                                                                                                                                                                                                                                                                                                                                                                                                                                                                                                                                                                                                                                                                                                                                                                                                                                                                                                                                                                                                                                                                                                                                                                                                                                                                                                     |       |
| IN ENGLISH / EN INGLES Please click here to complete the survey in English                                                                                                                                                                                                                                                                                                                                                                                                                                                                                                                                                                                                                                                                                                                                                                                                                                                                                                                                                                                                                                                                                                                                                                                                                                                                                                                                                                                                                                                                                                                                                                                                                                                                                                                                                                                                                                                                                                                                                                                                                                                     |       |
| EN ESPAÑOL / IN SPANISH Haga clic aquí para completar la encuesta en Español                                                                                                                                                                                                                                                                                                                                                                                                                                                                                                                                                                                                                                                                                                                                                                                                                                                                                                                                                                                                                                                                                                                                                                                                                                                                                                                                                                                                                                                                                                                                                                                                                                                                                                                                                                                                                                                                                                                                                                                                                                                   |       |
|                                                                                                                                                                                                                                                                                                                                                                                                                                                                                                                                                                                                                                                                                                                                                                                                                                                                                                                                                                                                                                                                                                                                                                                                                                                                                                                                                                                                                                                                                                                                                                                                                                                                                                                                                                                                                                                                                                                                                                                                                                                                                                                                |       |
| Next / Proxima                                                                                                                                                                                                                                                                                                                                                                                                                                                                                                                                                                                                                                                                                                                                                                                                                                                                                                                                                                                                                                                                                                                                                                                                                                                                                                                                                                                                                                                                                                                                                                                                                                                                                                                                                                                                                                                                                                                                                                                                                                                                                                                 | ~     |