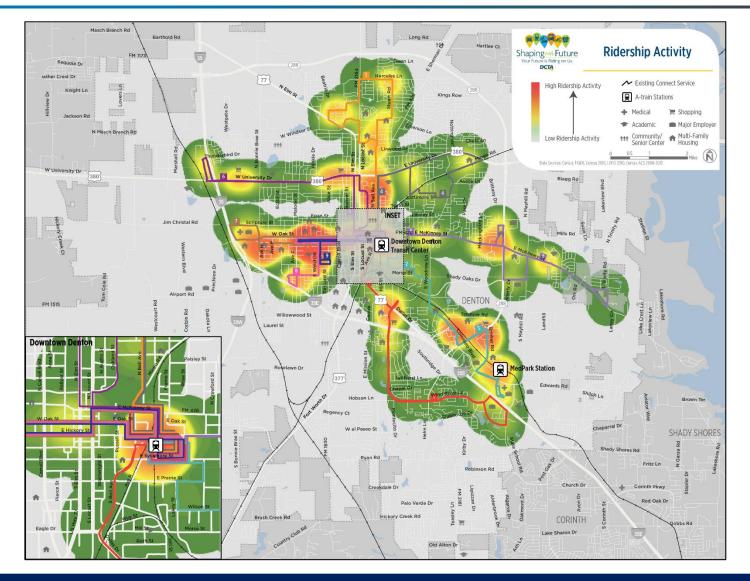

back and see how everything is working together as a system







- Identify strengths and weaknesses of existing system
  - Review travel patterns
  - Assess system efficiency
  - Identify unmet transit needs
- Recommend service improvements
  - Serve existing riders better
  - Attract new riders
  - Improve over-all system productivity



# **COA Study Approach**



# Three main focus areas of analysis:

- 1. What does the market say?
  - Population and employment density
  - Population characteristics
  - Land-use characteristics
  - Regional travel patterns
- 2. What do the numbers say?
  - Ridership
  - Productivity
  - On-time Performance
- 3. What do the people say?
  - Riders
  - Non-riders
  - Staff
  - Stakeholders



# **Market Analysis**







# **Market Analysis**

















#### Weekday Ridership by Route

#### Weekday Ridership per Trip by Route

























|                                                                                                                                                                                                                                                                                                    | nelp DCTA improv<br>by completing t | e transit service in I<br>he survey below.<br>this survey on anoth<br>d to take it again.