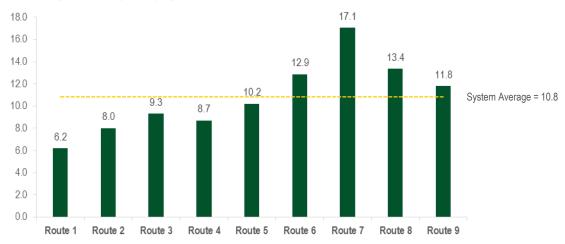

#### Weekday Ridership per Trip by Route

|                                                                                                                                                                                                                                                                                                    | nelp DCTA improv<br>by completing t | e transit service in I<br>he survey below.<br>this survey on anoth<br>d to take it again.                                                                                                                                                                                                                                                                                                                   | Denton                                                                                                   | SUR                                                 | /EY                                                 | Sequ                  | ience Number              | :    |  |
|----------------------------------------------------------------------------------------------------------------------------------------------------------------------------------------------------------------------------------------------------------------------------------------------------|-------------------------------------|-------------------------------------------------------------------------------------------------------------------------------------------------------------------------------------------------------------------------------------------------------------------------------------------------------------------------------------------------------------------------------------------------------------|----------------------------------------------------------------------------------------------------------|-----------------------------------------------------|-----------------------------------------------------|-----------------------|---------------------------|------|--|
| How often do you use DCTA service?     Almost every day     On rare occasions only     Several times per week     Are times per month     Including this bus, which routes will you use to complete th     trip (including A-train, DART, or other services)?     Ist Route: 2nd Route: 3rd Route: | 11                                  | 10. What is your approximate household income? (Optional)  □ Less than \$10,000 □ \$30,000 - \$49,999 □ More than \$75,000 □ \$10,000 - \$29,999 □ \$50,000 - \$74,999 □ No response  11. Which category best describes your ethnic or racial background? (Select all that apply) □ White □ Black/African American □ Native Hawaiian/Pacific Islander □ American Indian or Alaska Native □ Hispanic □ Asian |                                                                                                          |                                                     |                                                     |                       |                           |      |  |
| Where did you begin this one-way trip?     Home Store or Shopping Cent     Work Hospital or Clinic     School Other     Please provide an address or description of where this place                                                                                                               | 12                                  | Do not care to Which of the fol (Select all that a) I do not own: My car is tem I cannot drive                                                                                                                                                                                                                                                                                                              | <b>lowing des</b><br>oply)<br>a car<br>porarily out                                                      | t of servic                                         | Other<br>reasons th                                 |                       | se DCTA?                  |      |  |
| Where is your final destination on this one-way trip?     Home Store or Shopping Cent     Work Hospital or Clinic     School Other Please provide an address or description of where this place                                                                                                    | is located:                         | I prefer to spe Parking is no Taking the bu I am doing m Other                                                                                                                                                                                                                                                                                                                                              | end time wo<br>t available o<br><b>is is more a</b><br>y part for th                                     | orking / re<br>or is expe<br>ffordable<br>e environ | esting / soci<br>nsive at my<br>than paying<br>ment | destinat<br>g for gas | ion<br><b>and car mai</b> | -    |  |
| 5. If this route didn't exist, how would you have made this trip<br>Drive alone Get a ride/carpool<br>Walk Would not have made this trip<br>Bike Other                                                                                                                                             | ?                                   | What type of fai<br>One-Way Trip<br>10-Ride Book                                                                                                                                                                                                                                                                                                                                                            | Connect (E<br>Reduced                                                                                    | Bus Only)<br>Fare                                   | Local S<br>Reduced                                  | ystem<br>Fare         | Regional<br>Reduced       | Fare |  |
| 6. Where did you get your information about DCTA services?<br>(Select all that apply)<br>DCTA Website DCTA Go Guide<br>Stop/Station Signage Where's My Ride Tool<br>DCTA Customer Service Social Media (Facebook, Tw<br>Other                                                                      | witter, etc)                        | 10-Ride Book<br>2-Hour Pass<br>Day Pass<br>7-Day Pass<br>10-Pack Day Pass<br>Monthly Pass                                                                                                                                                                                                                                                                                                                   | -<br>-<br>-<br>-                                                                                         | -<br>-<br>-<br>-                                    |                                                     |                       |                           |      |  |
| 7. What is your gender?                                                                                                                                                                                                                                                                            | 1                                   | Annual Pass<br>Summer Youth Pass                                                                                                                                                                                                                                                                                                                                                                            | -                                                                                                        | -                                                   | -<br>-                                              |                       |                           | -    |  |
| 8. What is your age?           □ 13 or under         □ 14-18         □ 19-25           □ 26-35         □ 36-64         □ 65 or over                                                                                                                                                                | 3                                   | Student/Faculty Full<br>Semester Pass<br>Summer Semester<br>Pass                                                                                                                                                                                                                                                                                                                                            | -                                                                                                        | -                                                   | -                                                   |                       | •                         |      |  |
| 9. Which of the following best describes your employment sta<br>Full-Time Part-Time Student                                                                                                                                                                                                        | atus?                               | Pass<br>Student/Faculty<br>Annual Pass                                                                                                                                                                                                                                                                                                                                                                      | -<br>                                                                                                    | -                                                   | -                                                   |                       |                           |      |  |
| Retired Unemployed Other                                                                                                                                                                                                                                                                           | NE box per rov                      | DART/The T Regional Passes      OTHER      only?                                                                                                                                                                                                                                                                                                                                                            |                                                                                                          |                                                     |                                                     |                       |                           |      |  |
| 51 7 1                                                                                                                                                                                                                                                                                             |                                     | Longer service hours                                                                                                                                                                                                                                                                                                                                                                                        |                                                                                                          |                                                     |                                                     |                       |                           |      |  |
| More bus stops for shorter walk distance to/from bus stops<br>Buses running more frequently but on fewer streets                                                                                                                                                                                   |                                     | Fewer bus stops for faster bus service Buses running on more streets but less frequently                                                                                                                                                                                                                                                                                                                    |                                                                                                          |                                                     |                                                     |                       |                           |      |  |
| busses raining more inspacintly but on roles of each                                                                                                                                                                                                                                               |                                     |                                                                                                                                                                                                                                                                                                                                                                                                             | re new areas within Denton<br>demand service (rider selects when/where to go using real-time technology) |                                                     |                                                     |                       |                           |      |  |