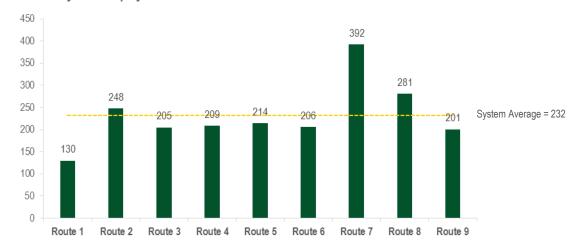

and see how everything is working together as a system







- Identify strengths and weaknesses of existing system
  - Review travel patterns
  - Assess system efficiency
  - Identify unmet transit needs
- Recommend service improvements
  - Serve existing riders better
  - Attract new riders
  - Improve over-all system productivity



# **COA Study Approach**



# Three main focus areas of analysis:

- 1. What does the market say?
  - Population and employment density
  - Population characteristics
  - Land-use characteristics
  - Regional travel patterns
- 2. What do the numbers say?
  - Ridership
  - Productivity
  - On-time Performance
- 3. What do the people say?
  - Riders
  - Non-riders
  - Staff
  - Stakeholders



# **Market Analysis**







# **Market Analysis**

















#### Weekday Ridership by Route

#### Weekday Ridership per Trip by Route

























|                                                                                                                                                                                                                                                                                                    | nelp DCTA improv<br>by completing t | e transit service in I<br>he survey below.<br>this survey on anoth<br>d to take it again.