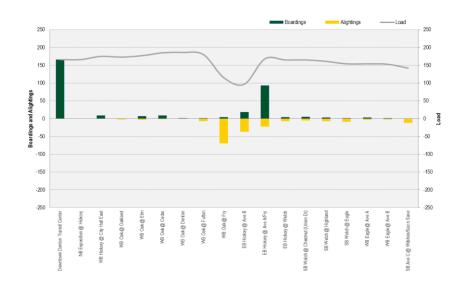

aknesses of existing system
  - Review travel patterns
  - Assess system efficiency
  - Identify unmet transit needs
- Recommend service improvements
  - Serve existing riders better
  - Attract new riders
  - Improve over-all system productivity



# **COA Study Approach**



# Three main focus areas of analysis:

- 1. What does the market say?
  - Population and employment density
  - Population characteristics
  - Land-use characteristics
  - Regional travel patterns
- 2. What do the numbers say?
  - Ridership
  - Productivity
  - On-time Performance
- 3. What do the people say?
  - Riders
  - Non-riders
  - Staff
  - Stakeholders



# **Market Analysis**







# **Market Analysis**

















#### Weekday Ridership by Route

#### Weekday Ridership per Trip by Route

























|                                                                                                                                                                                                                                                                                                    | nelp DCTA improv<br>by completing t | e transit service in I<br>he survey below.<br>this survey on anoth<br>d to take it again.                                                                                                                                                                                                                                                                                                                   | Denton