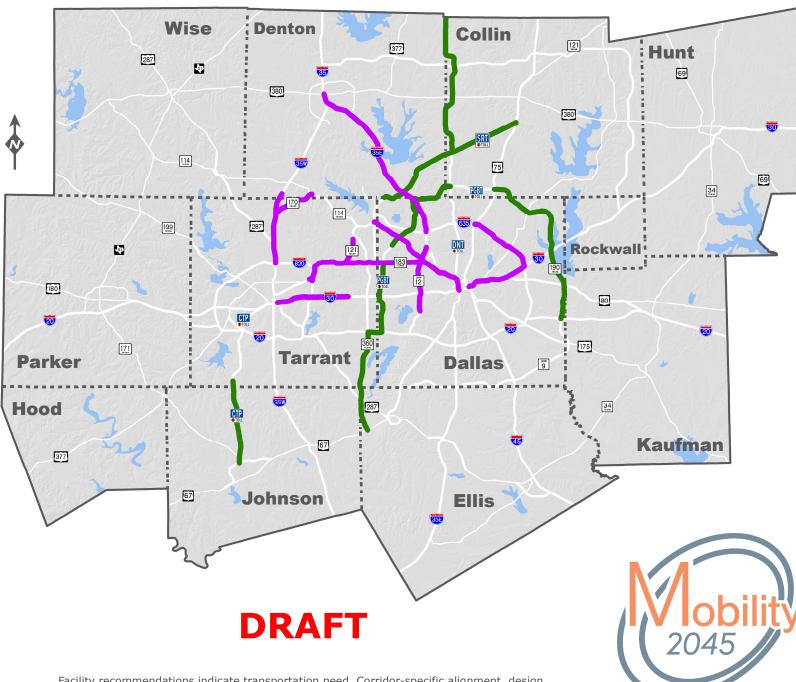

#### Mobility 2045

Included in this packet:

Freeway Recommendations Map

Priced Facilities Recommendations Map

Major Roadway Recommendations Map

Asset Optimization Recommendations Map

Transit Corridor Project Map

**Arterial Capacity Improvements Map** 

Roadway Corridors for Future Evaluation Map

Revised June 18, 2018

### **Freeway Recommendations**



# **Priced Facility Recommendations**

New or Additional
Managed Lane Capacity

New or Additional Toll
Road Capacity





**Fort Worth CBD** 







Facility recommendations indicate transportation need. Corridor-specific alignment, design, and operational characteristics will be determined through ongoing project development.

# **Major Roadway Recommendations**



# **Asset Optimization Recommendations**



**Dallas CBD** 



Fort Worth CBD





#### **Transit Corridor Projects**



### **Regionally Significant Arterial Improvements**





**Dallas CBD** 

**Fort Worth CBD** 

DNT

Facility recommendations indicate transportation need. Corridor-specific alignment, design, and operational characteristics will be determined through ongoing project development.

#### **Roadway Corridors for Future Evaluation**