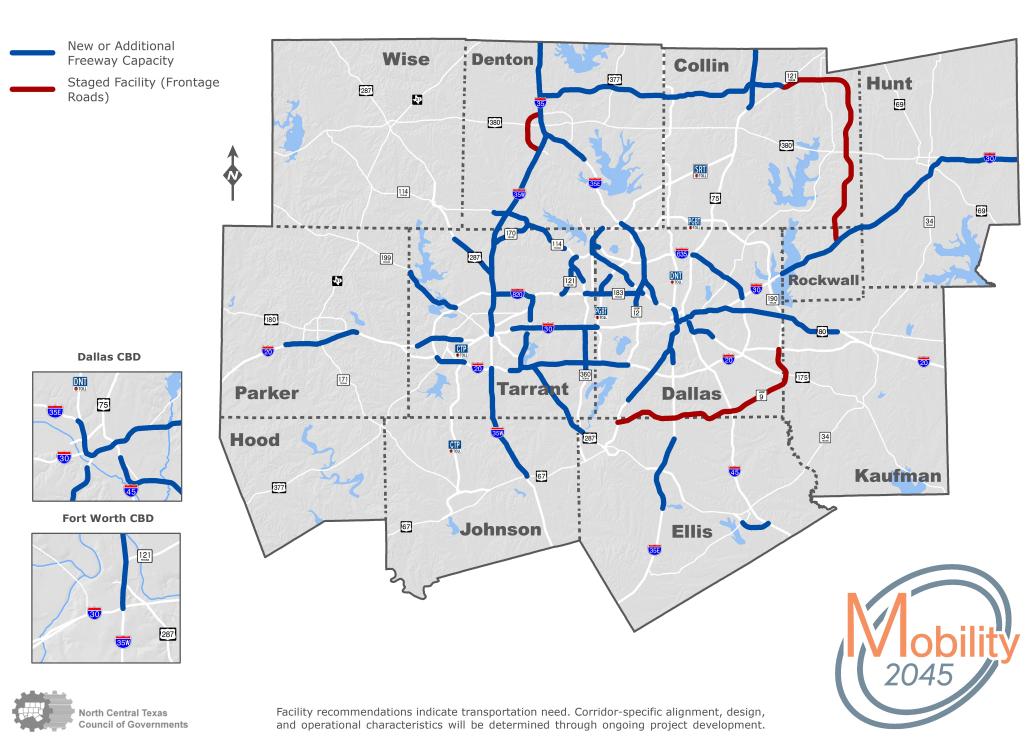

#### Mobility 2045

Included in this packet:

Freeway Recommendations Map

Priced Facilities Recommendations Map

Major Roadway Recommendations Map

Asset Optimization Recommendations Map

Transit Corridor Project Map

**Arterial Capacity Improvements Map** 

Roadway Corridors for Future Evaluation Map

Revised June 18, 2018

### **Freeway Recommendations**



# **Priced Facility Recommendations**

New or Additional
Managed Lane Capacity

New or Additional Toll
Road Capacity





**Fort Worth CBD** 







Facility recommendations indicate transportation need. Corridor-specific alignment, design, and operational characteristics will be determined through ongoing project development.

# **Major Roadway Recommendations**



# **Asset Optimization Recommendations**



**Dallas CBD** 



Fort Worth CBD





#### **Transit Corridor Projects**



### **Regionally Significant Arterial Improvements**





**Dallas CBD** 

**Fort Worth CBD** 

DNT

Facility recommendations indicate transportation need. Corridor-specific alignment, design, and operational characteristics will be determined through ongoing project development.

#### **Roadway Corridors f