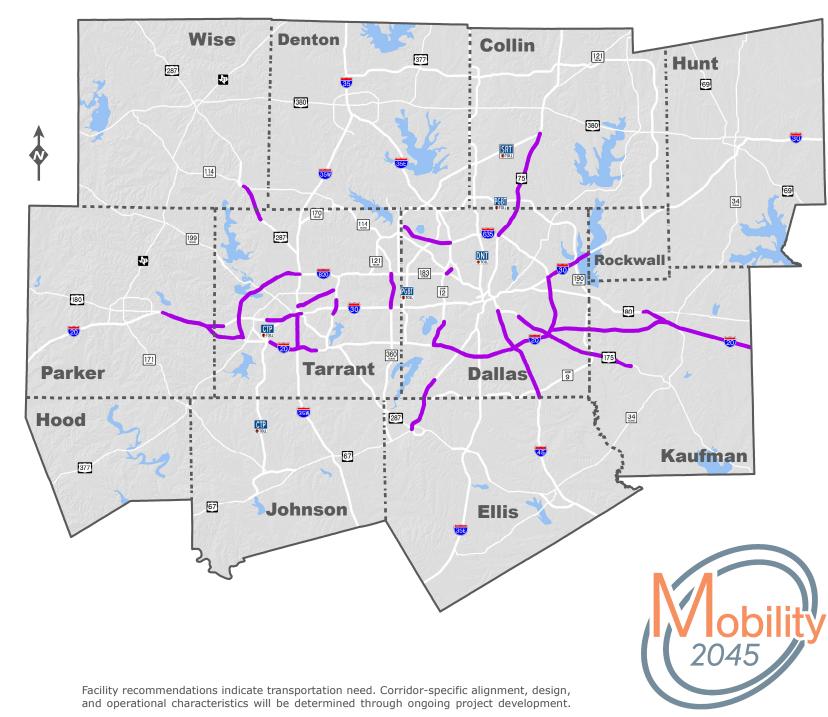

#### Mobility 2045

Included in this packet:

Freeway Recommendations Map

Priced Facilities Recommendations Map

Major Roadway Recommendations Map

Asset Optimization Recommendations Map

Transit Corridor Project Map

**Arterial Capacity Improvements Map** 

Roadway Corridors for Future Evaluation Map

Revised June 18, 2018

### **Freeway Recommendations**



# **Priced Facility Recommendations**

New or Additional
Managed Lane Capacity

New or Additional Toll
Road Capacity





**Fort Worth CBD** 







Facility recommendations indicate transportation need. Corridor-specific alignment, design, and operational characteristics will be determined through ongoing project development.

# **Major Roadway Recommendations**



# **Asset Optimization Recommendations**



**Dallas CBD** 



Fort Worth CBD





#### **Transit Corridor Projects**



### **Regionally Significant Arterial Improvements**





**Dallas CBD** 

**Fort Worth CBD** 

DNT

Facility recommendations indicate transportation need. Corridor-specific alignment, design, and operational characteristics will be determined through ongoing project development.

#### **Roadway Corridors for Future Evaluation**