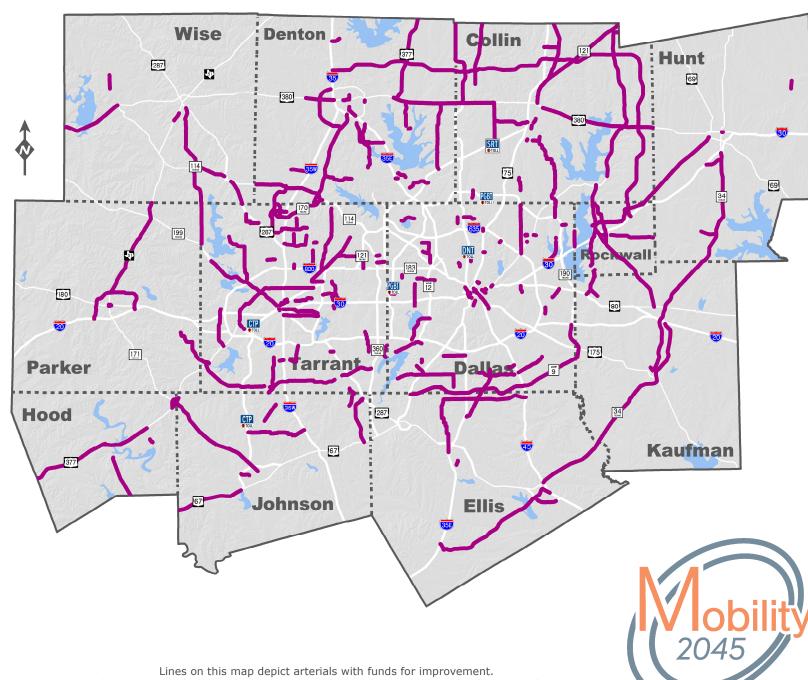

### **Regionally Significant Arterial Improvements**

**Dallas CBD** 

**Fort Worth CBD** 

DNT

Facility recommendations indicate transportation need. Corridor-specific alignment, design, and operational characteristics will be determined through ongoing project development.