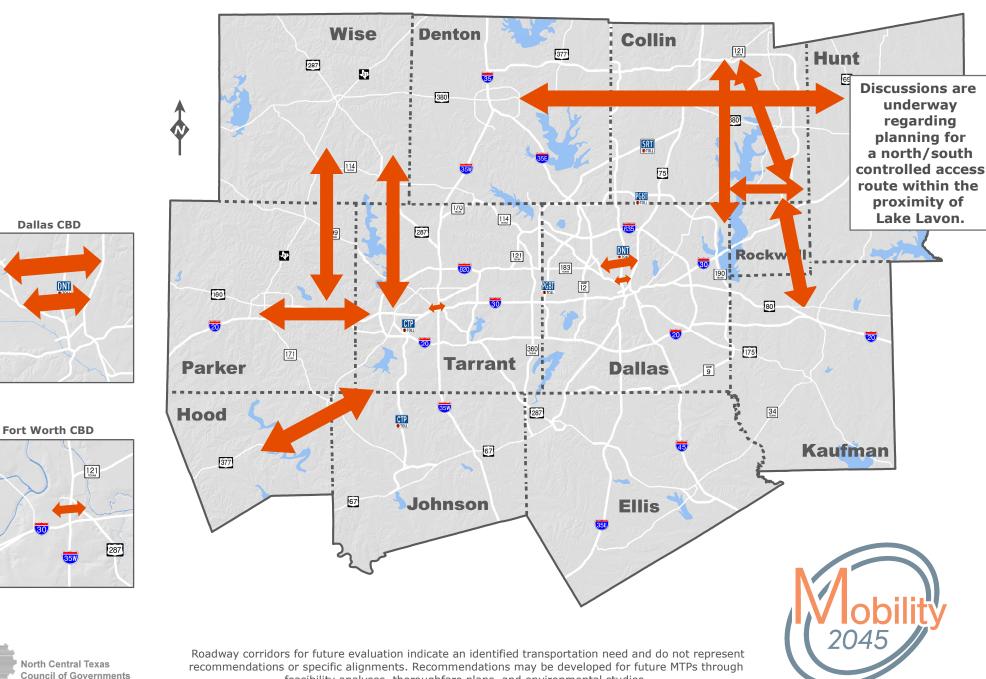

commendations**

New or Additional
Managed Lane Capacity

New or Additional Toll
Road Capacity





**Fort Worth CBD** 







Facility recommendations indicate transportation need. Corridor-specific alignment, design, and operational characteristics will be determined through ongoing project development.

# **Major Roadway Recommendations**



# **Asset Optimization Recommendations**



**Dallas CBD** 



Fort Worth CBD





#### **Transit Corridor Projects**



### **Regionally Significant Arterial Improvements**





**Dallas CBD** 

**Fort Worth CBD** 

DNT

Facility recommendations indicate transportation need. Corridor-specific alignment, design, and operational characteristics will be determined through ongoing project development.

#### **Roadway Corridors for Future Evaluation**