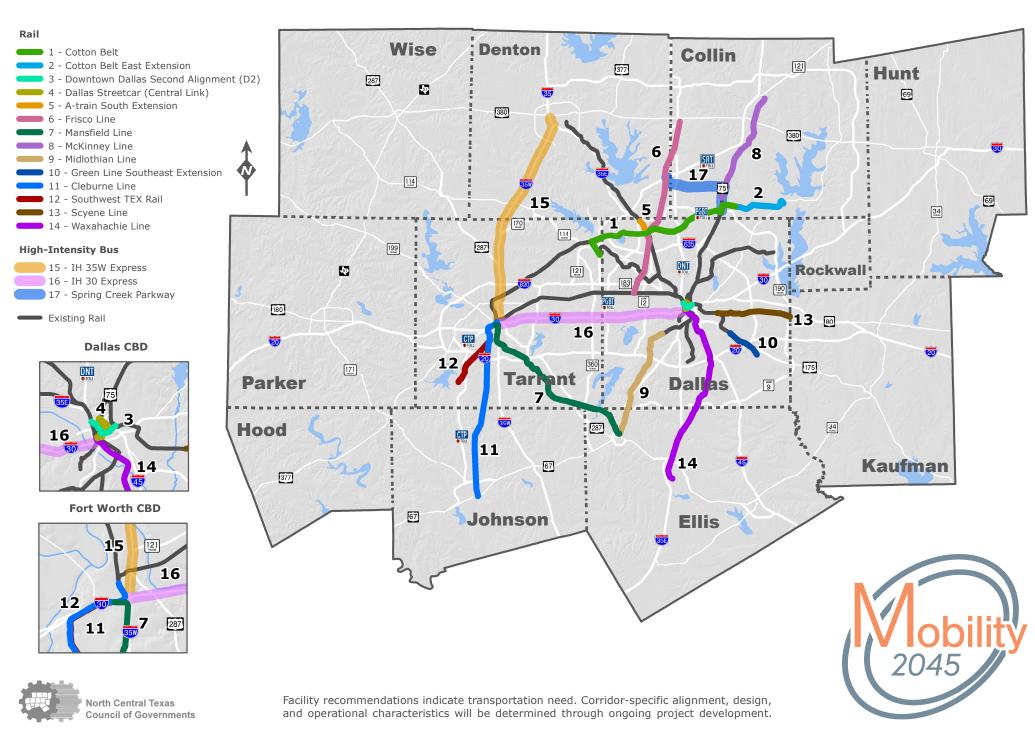

ay Recommendations Map

Priced Facilities Recommendations Map

Major Roadway Recommendations Map

Asset Optimization Recommendations Map

Transit Corridor Project Map

**Arterial Capacity Improvements Map** 

Roadway Corridors for Future Evaluation Map

Revised June 18, 2018

### **Freeway Recommendations**



# **Priced Facility Recommendations**

New or Additional
Managed Lane Capacity

New or Additional Toll
Road Capacity





**Fort Worth CBD** 







Facility recommendations indicate transportation need. Corridor-specific alignment, design, and operational characteristics will be determined through ongoing project development.

# **Major Roadway Recommendations**



# **Asset Optimization Recommendations**



**Dallas CBD** 



Fort Worth CBD





#### **Transit Corridor Projects**



### **Regionally Significant Arterial Improvements**





**Dallas CBD** 

**Fort Worth CBD** 

DNT

Facility recommendations indicate transportation need. Corridor-specific alignment, design, and operational characteristics will be determined through ongoing project development.

#### **Roadway Corridors for Future Evaluation**