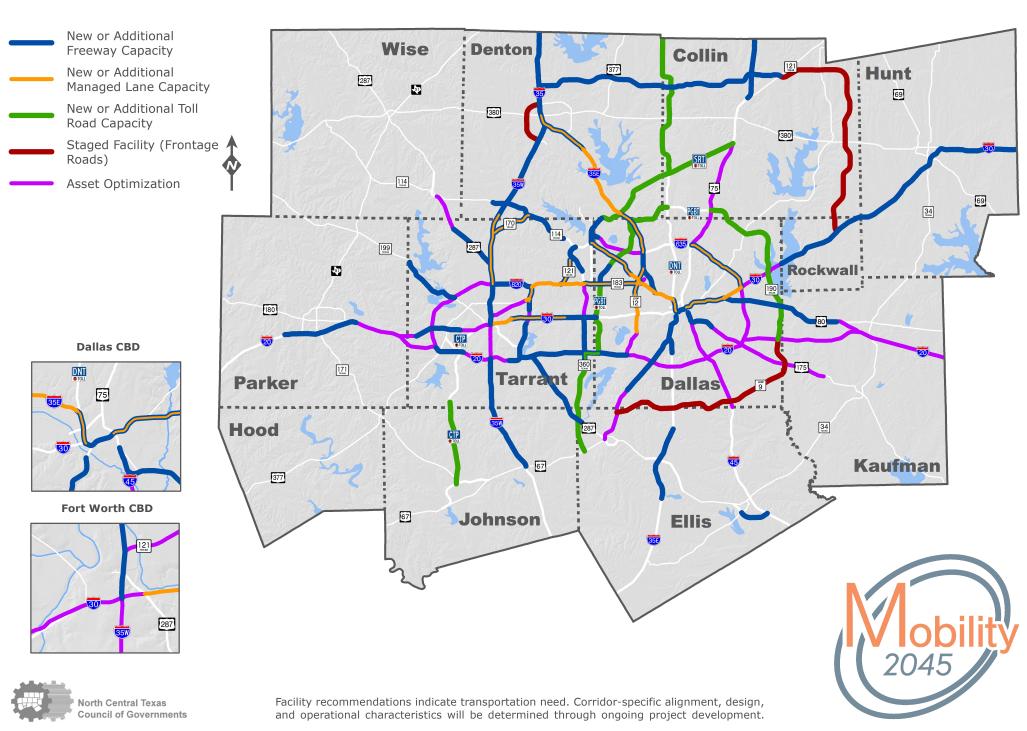

#### Mobility 2045

Included in this packet:

Freeway Recommendations Map

Priced Facilities Recommendations Map

Major Roadway Recommendations Map

Asset Optimization Recommendations Map

Transit Corridor Project Map

**Arterial Capacity Improvements Map** 

Roadway Corridors for Future Evaluation Map

Revised June 18, 2018

### **Freeway Recommendations**



# **Priced Facility Recommendations**

New or Additional
Managed Lane Capacity

New or Additional Toll
Road Capacity





**Fort Worth CBD** 







Facility recommendations indicate transportation need. Corridor-specific alignment, design, and operational characteristics will be determined through ongoing project development.

# **Major Roadway Recommendations**



# **Asset Optimization Recommendations**



**Dallas CBD** 



Fort Worth CBD





#### **Transit Corridor Projects**



### **Regionally Significant Arterial Improvements**





**Dallas CBD** 

**Fort Worth CBD** 

DNT

Facility recommendations indicate transportation need. Corridor-specific alignment, design, and operational characteristics will be determined through ongoing project development.

#### **Roadway Corridors for Future Evaluation**