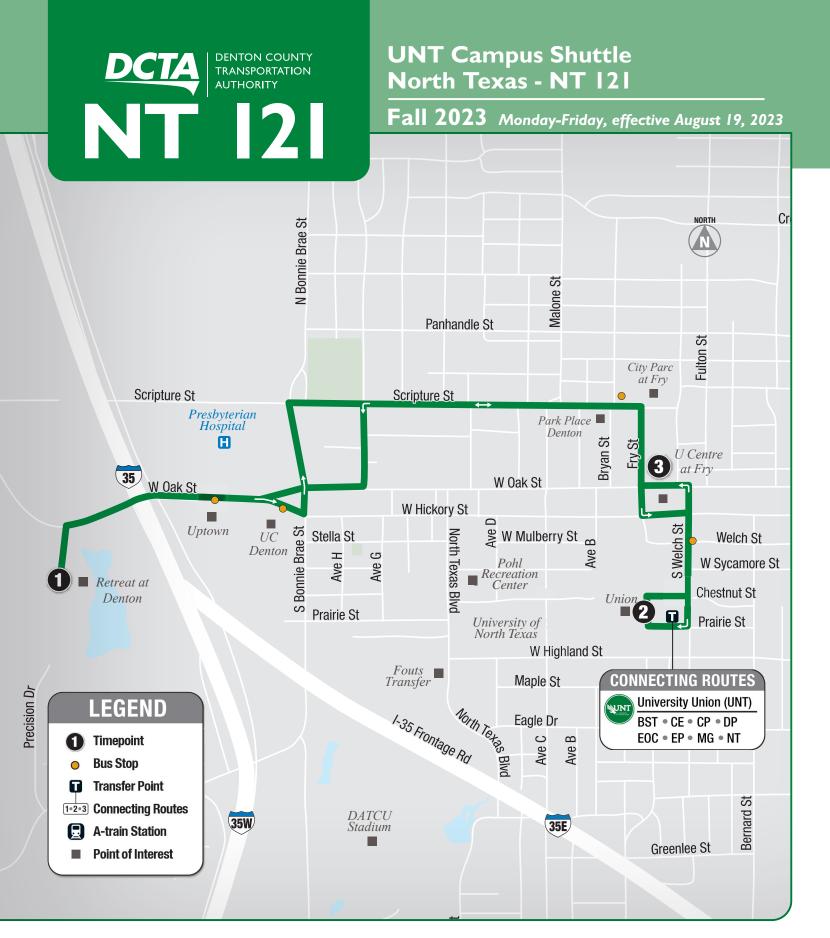

## North Texas - NT 121 (Monday-Friday / Lunes-Viernes)

### Inbound to Union Transfer / Hacia Union Transfer

#### Retreat at Denton

## 1

| _  |                |
|----|----------------|
|    | 7:00           |
|    | 7:14           |
|    | 7:14<br>7:28   |
|    |                |
|    | 7:42<br>7:56   |
|    | 8:10           |
|    | 8:10<br>8:24   |
|    | 8:38           |
|    | 8:52           |
| _  |                |
| Σ  | 9:20           |
| 1  |                |
|    | 9:34           |
|    | 9:48           |
|    | 10:02<br>10:16 |
|    | 10:30          |
|    | 10:30          |
|    | 10:58          |
|    | 10:58          |
|    | 11:30          |
|    | 11:58          |
|    | 12:26          |
|    | 12:54          |
|    | 1:22           |
|    | 1:50           |
|    | 2:18           |
| _  | 2:46           |
| PΜ | 3:14           |
|    | 3:42           |
|    | 4:10           |
|    | 4:10           |
|    | 5:06           |
|    | 5:34           |
|    | 6:02           |
|    | 0:02           |

# Outbound to Retreat at Denton / Salida hacia Retreat at Denton

WB Oak at Fry

Union Transfer

(Stop I)

| (Stop !)              | ,                                                                                                                                                                             |                                                                                                                                                                                                                                                                                                                                                    |
|-----------------------|-------------------------------------------------------------------------------------------------------------------------------------------------------------------------------|----------------------------------------------------------------------------------------------------------------------------------------------------------------------------------------------------------------------------------------------------------------------------------------------------------------------------------------------------|
| 2                     | 3                                                                                                                                                                             |                                                                                                                                                                                                                                                                                                                                                    |
| 6:46<br>7:01          | 6:48<br>7:03                                                                                                                                                                  |                                                                                                                                                                                                                                                                                                                                                    |
| 7:15<br>7:29          | 7:17<br>7:31                                                                                                                                                                  |                                                                                                                                                                                                                                                                                                                                                    |
| 7:43<br>7:57          | 7:45<br>7:59                                                                                                                                                                  |                                                                                                                                                                                                                                                                                                                                                    |
|                       | 8:13<br>8:27                                                                                                                                                                  |                                                                                                                                                                                                                                                                                                                                                    |
| 8:39                  |                                                                                                                                                                               |                                                                                                                                                                                                                                                                                                                                                    |
| 9:07                  | 9:09                                                                                                                                                                          |                                                                                                                                                                                                                                                                                                                                                    |
| 9:35                  | 9:37                                                                                                                                                                          |                                                                                                                                                                                                                                                                                                                                                    |
| 10:03                 | 10:05                                                                                                                                                                         |                                                                                                                                                                                                                                                                                                                                                    |
| 10:31<br>10:45        | 10:33                                                                                                                                                                         |                                                                                                                                                                                                                                                                                                                                                    |
| 10:59<br>11:13        | :0 <br>  :15                                                                                                                                                                  |                                                                                                                                                                                                                                                                                                                                                    |
| :45<br>   <b>2:13</b> | :47<br>  <b>12:15</b>                                                                                                                                                         |                                                                                                                                                                                                                                                                                                                                                    |
| 12:41                 | 12:43                                                                                                                                                                         |                                                                                                                                                                                                                                                                                                                                                    |
| 1:37                  | 1:39                                                                                                                                                                          |                                                                                                                                                                                                                                                                                                                                                    |
| 2:33                  | 2:35                                                                                                                                                                          |                                                                                                                                                                                                                                                                                                                                                    |
| 3:29                  | 3:31                                                                                                                                                                          |                                                                                                                                                                                                                                                                                                                                                    |
| 4:25                  | 4:27                                                                                                                                                                          |                                                                                                                                                                                                                                                                                                                                                    |
| 5:21<br>5:49          | 5:23<br>5:51                                                                                                                                                                  |                                                                                                                                                                                                                                                                                                                                                    |
|                       | 6:46 7:01 7:15 7:29 7:43 7:57 8:11 8:25 8:39 8:53 9:07 9:21 9:35 9:49 10:03 10:17 10:31 10:45 10:59 11:13 11:45 12:13 12:41 1:09 1:37 2:05 2:33 3:01 3:29 3:57 4:25 4:53 5:21 | 6:46 7:01 7:03 7:15 7:17 7:29 7:31 7:43 7:43 7:45 7:57 7:59 8:11 8:13 8:25 8:27 8:39 8:41 8:53 8:55 9:07 9:07 9:09 9:21 9:23 9:35 9:49 9:51 10:03 10:05 10:17 10:19 10:31 10:45 10:47 10:59 11:13 11:15 11:45 11:45 11:45 11:45 11:47 12:13 1:15 11:45 11:47 12:13 1:11 1:37 1:39 2:05 2:07 2:33 3:29 3:31 3:57 3:59 4:25 4:25 4:27 4:53 5:21 5:23 |