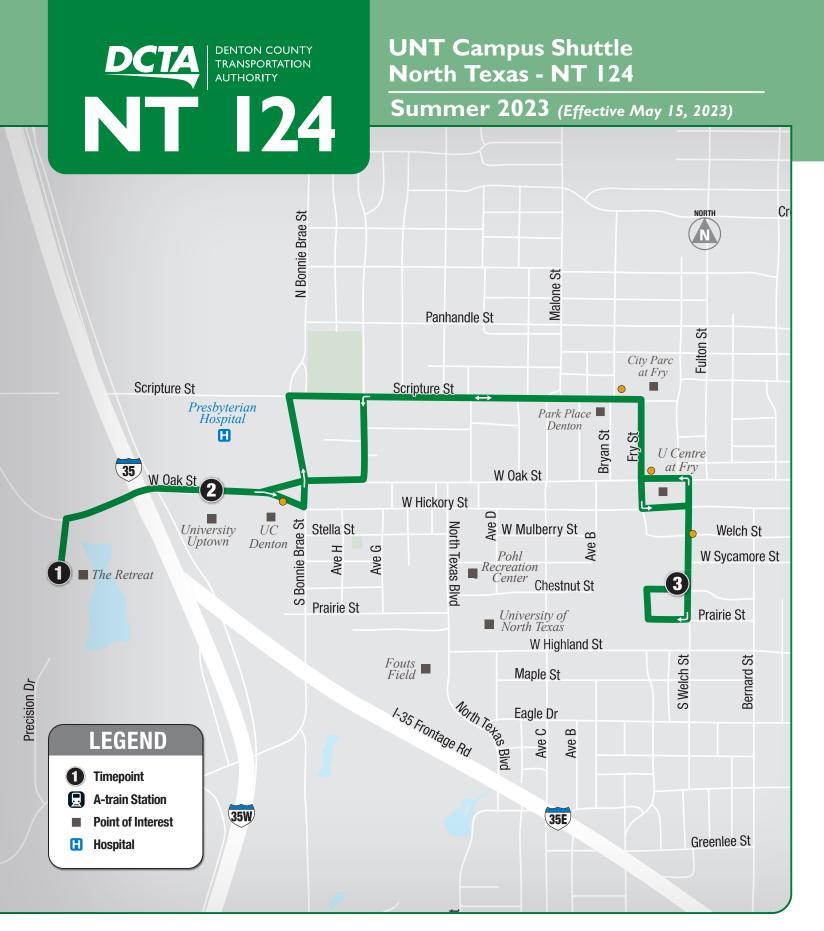

## North Texas - NT 124 (Monday-Friday / Lunes-Viernes)

|   | Inbound to Union Transfer / Hacia Union Transfer  The University |                      | Outbound to The Retreat /<br>Salida hacia The Retreat |  |
|---|------------------------------------------------------------------|----------------------|-------------------------------------------------------|--|
|   | The<br>Retreat                                                   | University<br>Uptown | Union Transfer<br>(7th Stop)                          |  |
|   | 0                                                                | 2                    | 3                                                     |  |
|   | 7:00                                                             | 7:02                 | 7:14                                                  |  |
|   | 7:28                                                             | 7:30                 | 7:42                                                  |  |
|   | 7:56                                                             | 7:58                 | 8:10                                                  |  |
|   | 8:24                                                             | 8:26                 | 8:38                                                  |  |
| Σ | 8:52                                                             | 8:54                 | 9:06                                                  |  |
| Σ | 9:20                                                             | 9:22                 | ∑ 9:34                                                |  |
|   | 9:48                                                             | 9:50                 | 10:02                                                 |  |
|   | 10:16                                                            | 10:18                | 10:30                                                 |  |
|   | 10:44                                                            | 10:46                | 10:58                                                 |  |
|   | II:I2                                                            | II:I4                | 11:26                                                 |  |
|   | II:40                                                            | II:42                | 11:54                                                 |  |
| - | 12:08                                                            | 12:10                | 12:22                                                 |  |
|   | 12:36                                                            | 12:38                | 12:50                                                 |  |
|   | 1:04                                                             | 1:06                 | 1:18                                                  |  |
|   | 1:32                                                             | 1:34                 | 1:46                                                  |  |
|   | 2:00                                                             | 2:02                 | 2:14                                                  |  |
| Σ | 2:28                                                             | 2:30                 | ∑<br>2:42                                             |  |
|   | 2:56                                                             | 2:57                 | 3:10                                                  |  |
|   | 3:24                                                             | 3:26                 | 3:38                                                  |  |
|   | 3:52                                                             | 3:54                 | 4:06                                                  |  |
|   | 4:20                                                             | 4:22                 | 4:34                                                  |  |
|   | 4:48                                                             | 4:51                 | 5:02                                                  |  |
|   | 5:16                                                             | 5:18                 |                                                       |  |