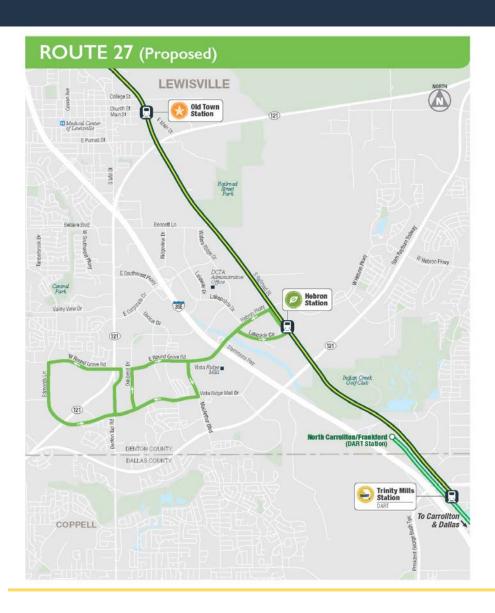

### 30 Minute Frequency

#### Connections:

- Connects with Route 28 along Oak Bend Drive, Vista Ridge Mall Drive and portions of Round Grove Road
- Connects with the Lakeway Zone at the Hebron Station

- Hebron Station
- Round Grove Road Retail
- Large areas of Multi-Family Housing
- Serves Mary Kay from the front of the building (outbound) and the side (inbound)
- Office Park off Edmonds at 121
- Convergence Office Park
- Round Grove Wal-Mart