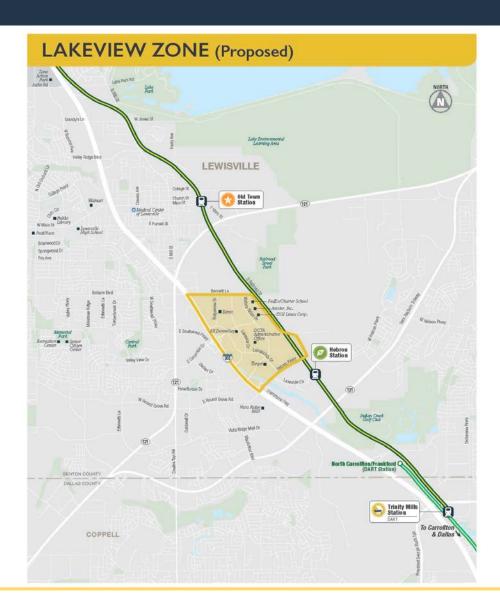

### LEWISVILLE: Lakeview Zone

Possible Lyft Zone

Potential Hub System or Curb-to-Curb:

- Hub out of Hebron Station
- With possible hub or curb-to-curb inside the zone at:
  - 1. Xerox
  - 2. Lakeway @ Bennett
  - 3. Fed Ex / Charter School
  - 4. Anixter, Inc. / TIGI Linea Corp.
  - 5. RR Donnelley
  - 6. DCTA Admin Office
  - 7. Target
  - 8. Other Potential Locations as Identified