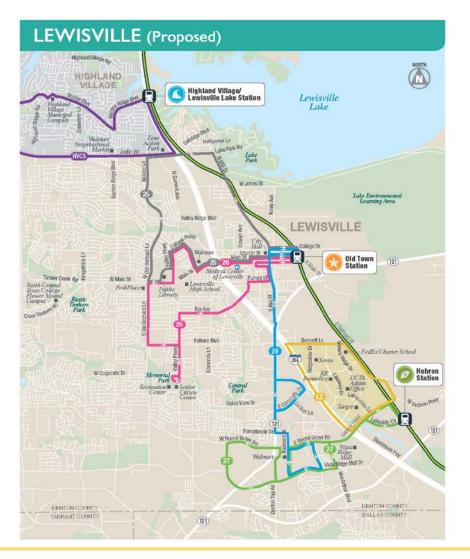

# **Proposed Lewisville Service Changes**

DCTA



## LEWISVILLE CONNECT







### 30 Minute Frequency

#### Connections

- Connects with Route 26 at Old Town Station, Church Street,
  Main Street and Summit Avenue
- Connects with Route 28 at the Old Town Station
- Connects with HVCS at FM 407 and Summit Avenue

- Old Town Station
- Lewisville City Hall
- Main Street Wal-Mart
- Department of Public Safety
- Department Family & Protective Services
- Post Office
- Lewisville Public Library
- Lewisville Municipal Annex
- Residential and Light Industrial on Mill north of Main Street

### 30 Minute Frequency

### Connections:

- Connects with Route 25 at the Old Town Station, along Church Street, Main Street and Summit Avenue
- Connects with Route 28 at the Old Town Station

- Old Town Station
- Lewisville City Hall
- Main Street Wal-Mart
- Lewisville Public Library
-