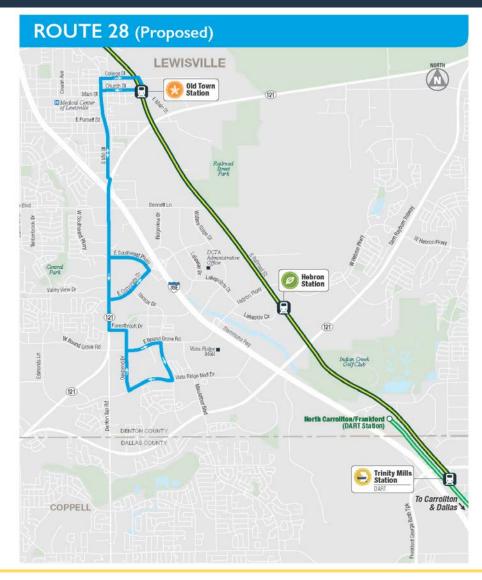

### 30 Minute Frequency

### Connections:

- Provides a North-South Connection
- Connects with Route 25 and Route 26 at the Old Town Station
- Connects with Route 27 along Oak Bend Drive, Vista Ridge Mall Drive and portions of Round Grove Road

- Old Town Station
- CCA (Both Mill Street and 121 locations)
- Budget Suites
- Apartments along Southwest Parkway
- Round Grove Wal-Mart
- Mary Kay on the side of the building