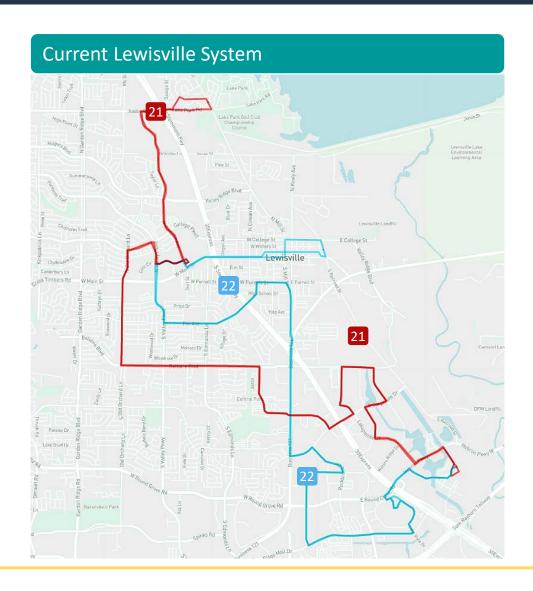

# **Proposed Lewisville Service Changes**

DCTA



## LEWISVILLE CONNECT







### 30 Minute Frequency

#### Connections

- Connects with Route 26 at Old Town Station, Church Street,
  Main Street and Summit Avenue
- Connects with Route 28 at the Old Town Station
- Connects with HVCS at FM 407 and Summit Avenue

- Old Town Station
- Lewisville City Hall
- Main Street Wal-Mart
- Department of Public Safety
- Department Family & Protective Services
- Post Office
- Lewisville Public Library
- Lewisville Municipal Annex
- Residential and Light Industrial on Mill north of Main Street

### 30 Minute Frequency

### Connections:

- Connects with Route 25 at the Old Town Station, along Church Street, Main Street and Summit Avenue
- Connects with Route 28 at the Old Town Station

- Old Town Station
- Lewisville City Hall
- Main Street Wal-Mart
- Lewisville Public Library