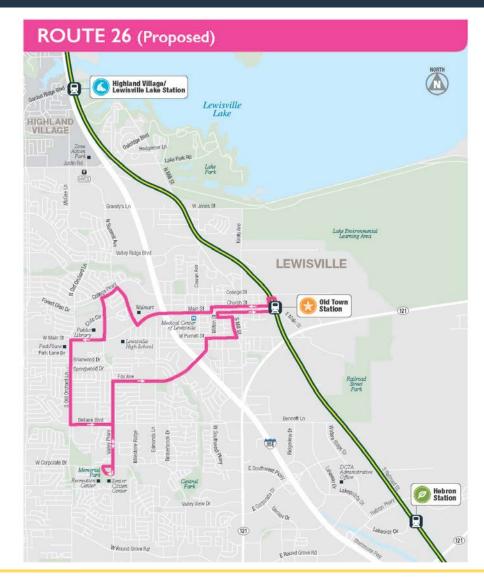

### Connections:

- Connects with Route 25 at the Old Town Station, along Church Street, Main Street and Summit Avenue
- Connects with Route 28 at the Old Town Station

- Old Town Station
- Lewisville City Hall
- Main Street Wal-Mart
- Lewisville Public Library
- Senior Center
- Memorial Park Recreation Center
- Educational Facilities
- Residential Area Along Fox Avenue
- Improved access for CCA and Salvation Army