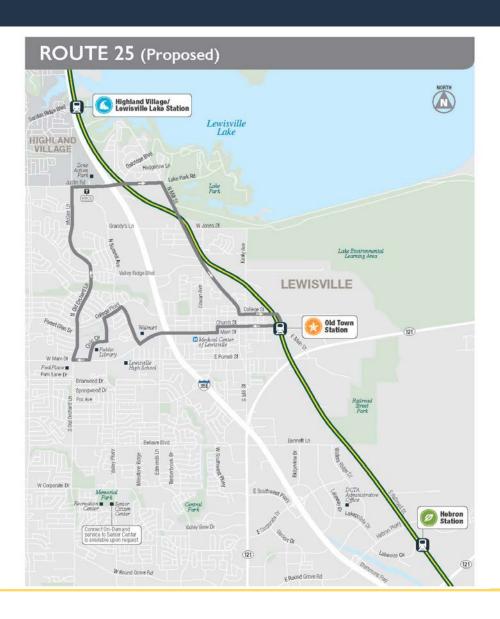

#### Connections

- Connects with Route 26 at Old Town Station, Church Street,
  Main Street and Summit Avenue
- Connects with Route 28 at the Old Town Station
- Connects with HVCS at FM 407 and Summit Avenue

- Old Town Station
- Lewisville City Hall
- Main Street Wal-Mart
- Department of Public Safety
- Department Family & Protective Services
- Post Office
- Lewisville Public Library
- Lewisville Municipal Annex
- Residential and Light Industrial on Mill north of Main Street