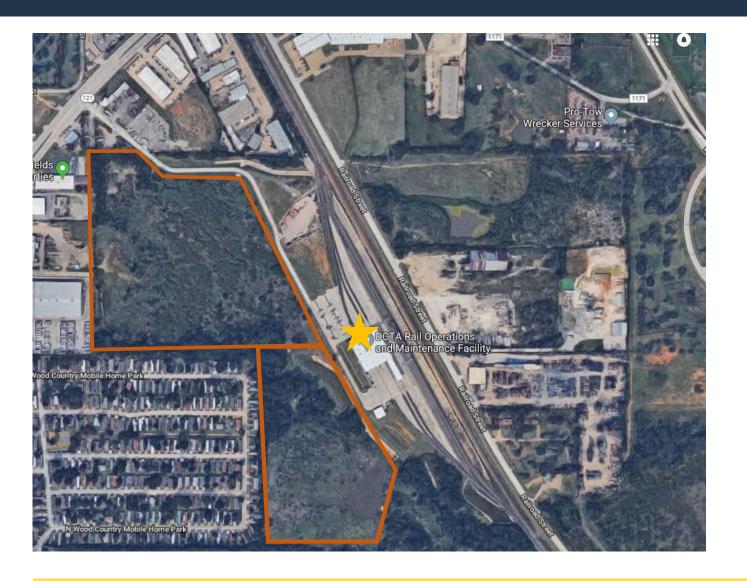

## **Grant Update:**

- DCTA was awarded \$178,200 as one of two recipients in Texas, to conduct an Environmental Site Assessment on DCTA property located at the Rail Operations and Maintenance Facility in Lewisville.
- The funds will be used to conduct a Phase II Environmental Site Assessment, which includes testing for petroleum and hazardous materials.
- The targeted area is a total of 77.5 acres.
- DCTA is currently evaluating proposals for subsurface investigation.

The DCTA Rail Operations and Maintenance facility is located at 640 Texas 121 Business, Lewisville, Texas 75057